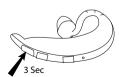

### 1. Charge your headset



## 2. Turning your headset On and Off









#### 3. Pairing the headset with your phone

1a: First time pairing: Turn headset on - automatic pairing mode





1b: Later pairing:



- 2. Activate Bluetooth on phone.
- 3. Press 'Yes' on the phone and confirm with PIN code **0000** (4 zeros).



3 Sec





# Handefroo Bluetooth Headset is now ready for use

## 4. Using your headset





### 5. Volume control

Tap the volume button to increase the volume. Press and hold the volume to decrease the volume to your preferred level





End call Tap the answer/end button < 1 Sec.



## 6. Wearing style

For optimal performance, wear the Jabra BT2020 and your mobile phone on the same side of your body or within line of sight.





www.jabra.com



Type: BTE1

Made in China FCC ID: BCE-BTE1 IC:2386C-BTE1





Bluetooth Headset

Quick Start G